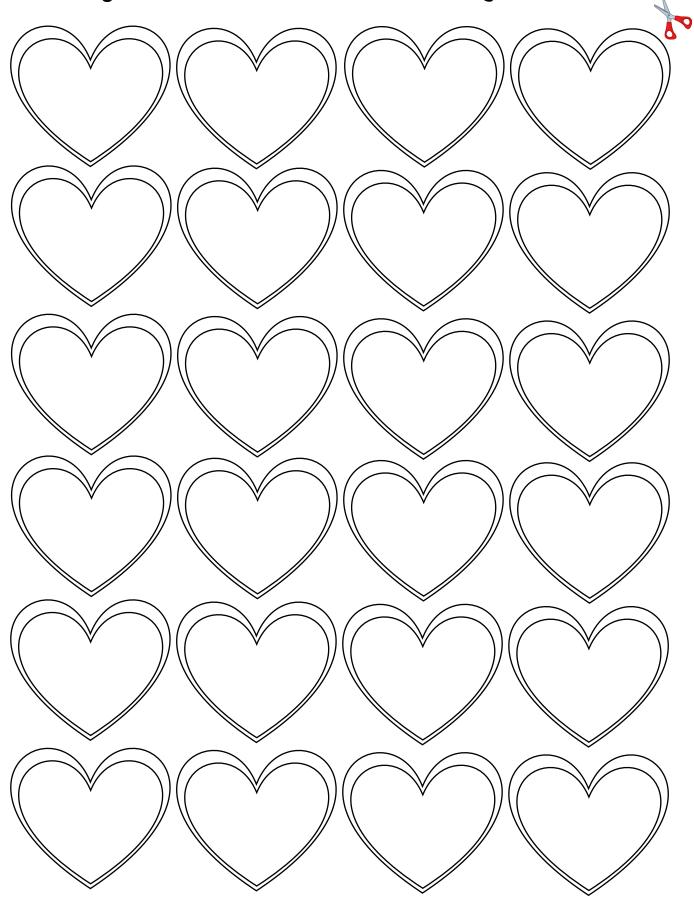

## My Kindness Tree

Write or draw all your acts of kindness on the heart shaped leaves and stick them to your Kindness Tree.

Write your acts of kindness on the leaves, cut them out and stick them to your tree

## My Kindness Tree

Write or draw all your acts of kindness on the heart shaped leaves and stick them to your Kindness Tree.

Write your acts of kindness on the leaves, cut them out and stick them to your tree. You can colour around the edges in leaf colours.