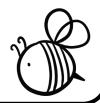

## My Kindness Tree

Write or draw all your acts of kindness on the heart shaped leaves and stick them to your Kindness Tree.

## My Kindness Tree

Write or draw all your acts of kindness on the heart shaped leaves and stick them to your Kindness Tree.

Write your acts of kindness on the leaves, cut them out and stick them to your tree

## My Kindness Tree

Write or draw all your acts of kindness on the heart shaped leaves and stick them to your Kindness Tree.

Write your acts of kindness on the leaves, cut them out and stick them to your tree. You can colour around the edges in leaf colours.