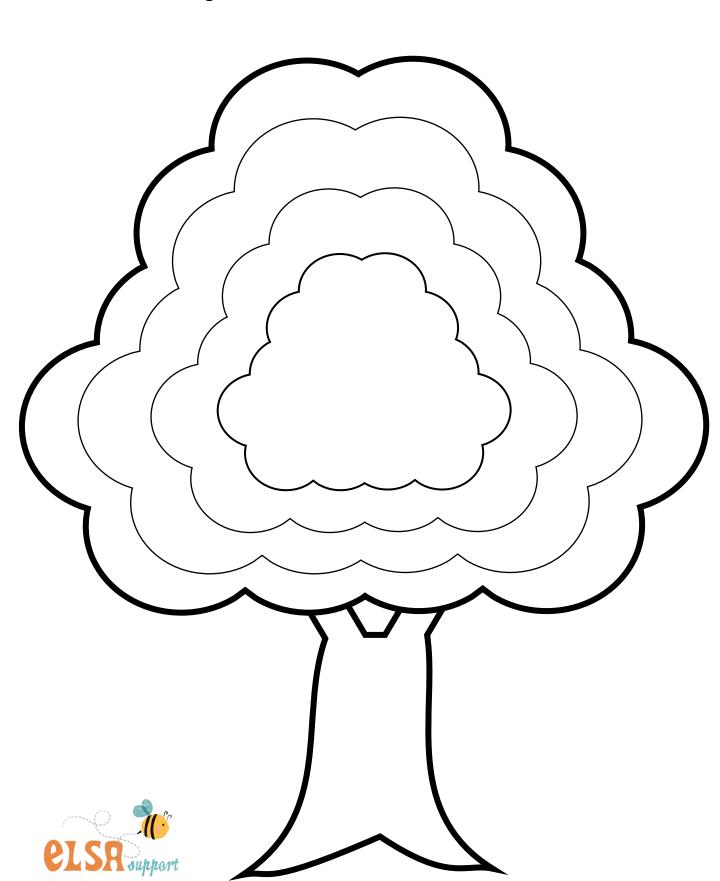

## My Kindness Tree

Write or draw all your acts of kindness on the heart shaped leaves and stick them to your Kindness Tree.

## My Kindness Tree

Write or draw all your acts of kindness on the heart shaped leaves and stick them to your Kindness Tree.

Write your acts of kindness on the leaves, cut them out and stick them to your tree

## My Kindness Tree

Write or draw all your acts of kindness on the heart shaped leaves and stick them to your Kindness Tree.

Write your acts of kindness on the leaves, cut them out and stick them to your tree. You can colour around the edges in leaf colours.