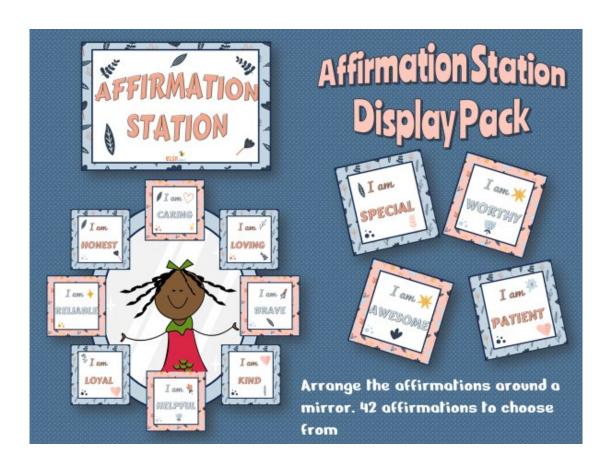

Thank you for abiding by copyright law.

www.elsa-support.co.uk

Please click the image to take you to this related and relevant resource:

## My Affirmation Station

Draw a picture of you in the mirror and then add your affirmations

## My Affirmation Station

Draw a picture of you in the mirror and then add your affirmations

Cut out the words and stick them to the cards. Cut out the cards and stick them around your mirror. You could also write your own if you want to.