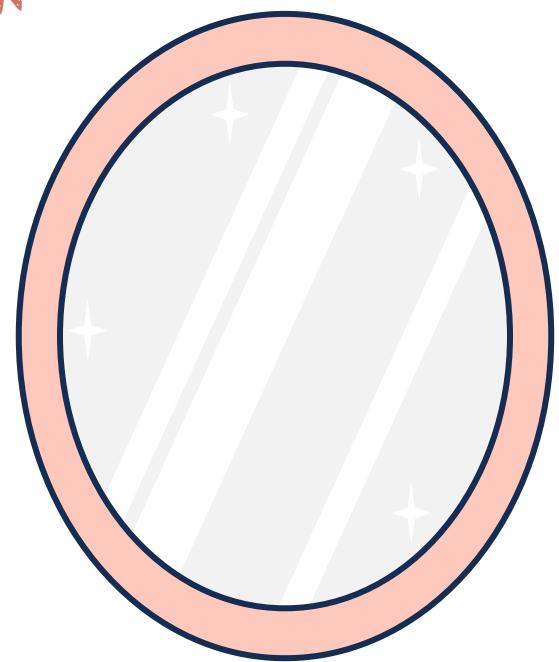

## My Affirmation Station

Draw a picture of you in the mirror and then add your affirmations

## My Affirmation Station

Draw a picture of you in the mirror and then add your affirmations

Cut out the words and stick them to the cards. Cut out the cards and stick them around your mirror. You could also write your own if you want to.