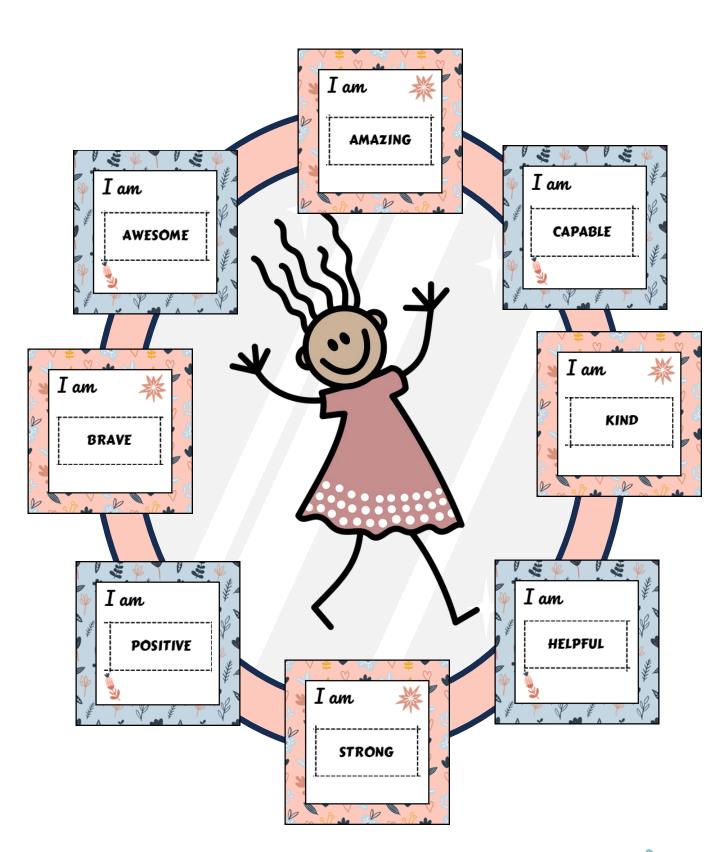

## EXAMPLE

## My Affirmation Station

Draw a picture of you in the mirror and then add your affirmations