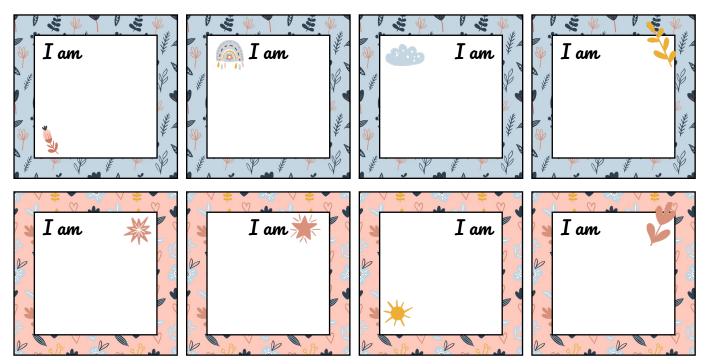

| I am | I am | I am | I am |
|------|------|------|------|
| I am |      | I am | I am |

Cut out the words and stick them to the cards. Cut out the cards and stick them around your mirror. You could also write your own if you want to.