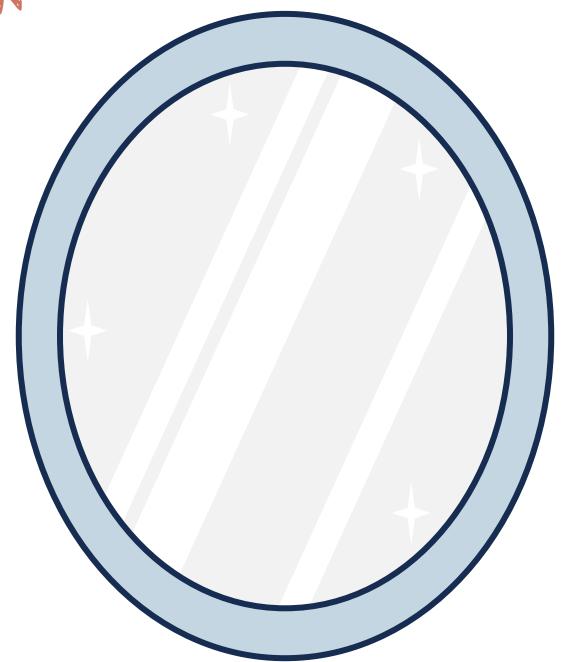

## My Affirmation Station

Draw a picture of you in the mirror and then add your affirmations

## My Affirmation Station

Draw a picture of you in the mirror and then add your affirmations

Cut out the words and stick them to the cards. Cut out the cards and stick them around your mirror. You could also write your own if you want to.